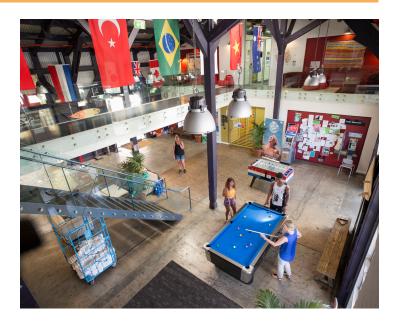

With a range of multi-share style rooms, as well as plenty of private single/twin rooms, we can take care of all your accommodation needs.

You can look forward to the following:

- Key card security for all rooms, including bathrooms
- 24 hour access and reception
- Big screen TV lounge
- On site cafe, offering coffees and snacks
- Self-catering kitchen (please note, this will be shared with other guests in the property)
- Luggage storage
- Laundry facilities
- Full wheelchair accessibility