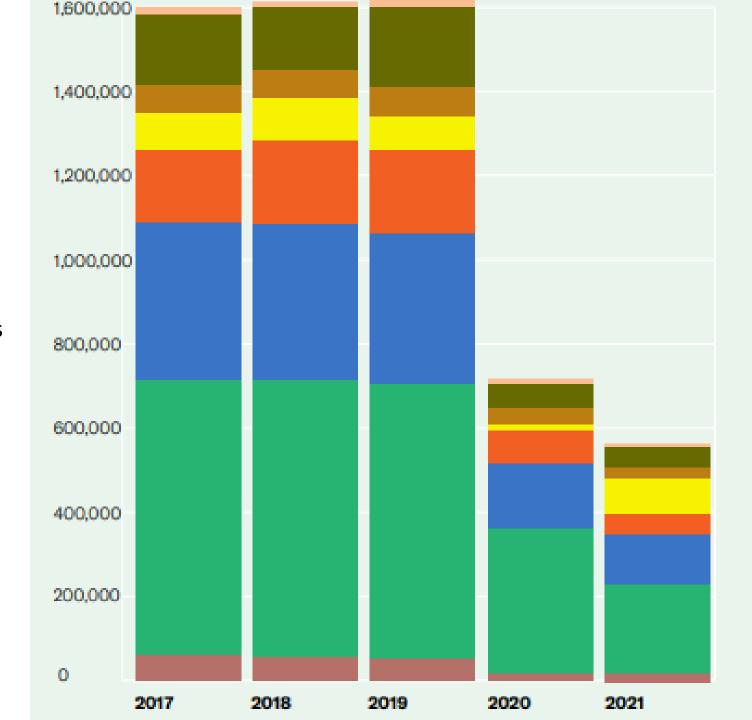

# Overnights by State & Territory

- Overnight stays for the year were lower than the previous at 407,743 (724,862 in 2020)
- Additionally, average bed rates were lower in urban areas, although there was some positive growth in regional areas
- Due to the downturn, several properties had to close temporarily, with Melbourne Central YHA closed for most of the year
- The impact of lockdowns in Sydney and Melbourne from July 2021 to November 2021 was particularly profound